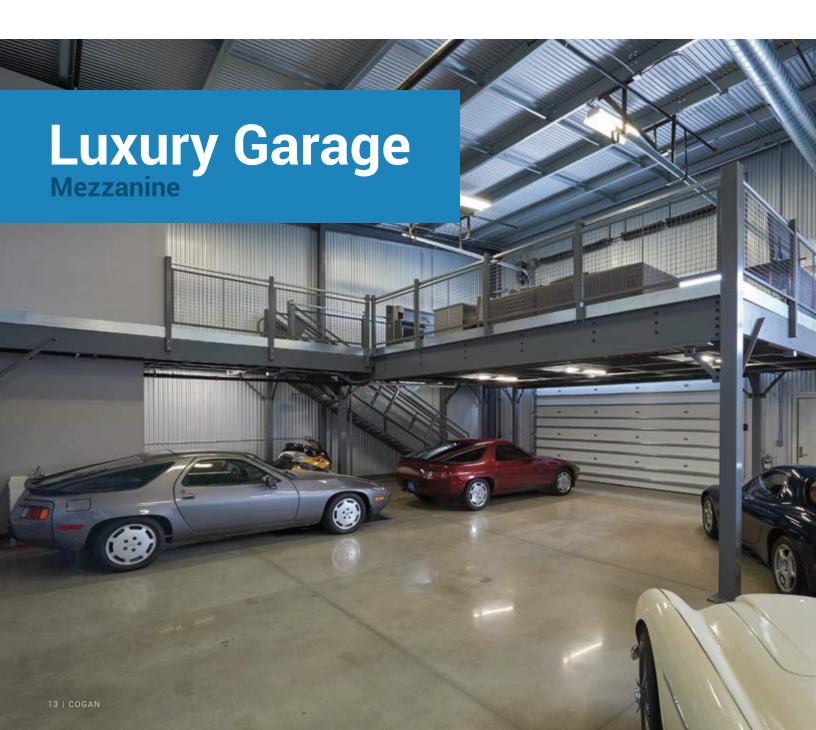

Make your luxury garage a home away from home. Harness the potential for a complete lifestyle experience with Cogan mezzanine.

Garagetown communities are a thriving new trend for serious automotive enthusiasts. Luxury condo

garages make the perfect safe storage solution to keep high-end cars in pristine condition. However, a large car collection can quickly overwhelm the unit, leaving little space for a workshop or leisure area. The integration of a mezzanine creates the opportunity for total personalization. Owners can transform their second level in to a fully appointed entertainment area. Accommodate family, friends and fellow car aficionados with a bar, lounge space and restroom.