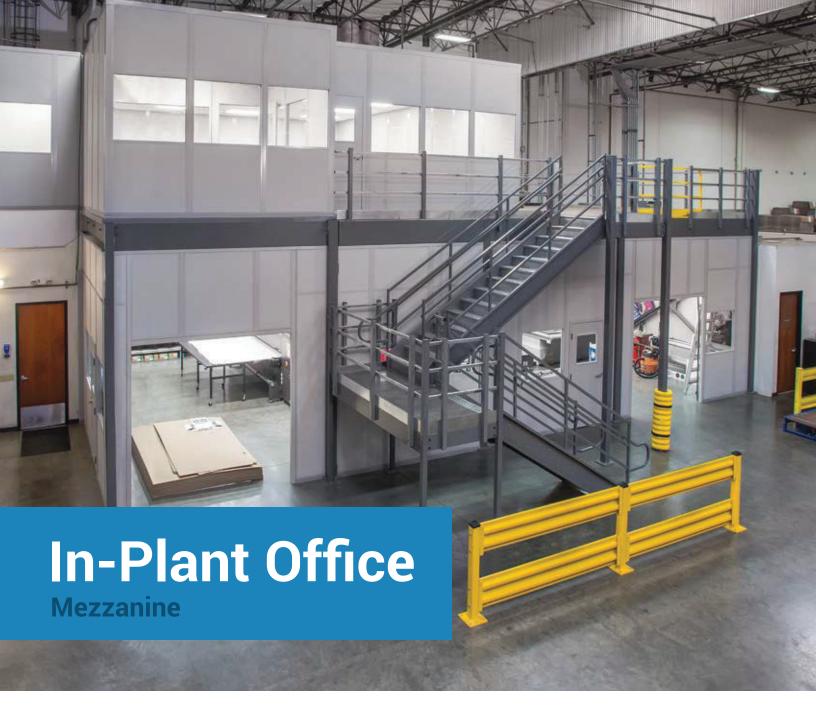

Create a fully integrated in-plant office above your production floor. Just another way Cogan mezzanines make your space work for you.

In a busy warehouse setting, office space must often be sacrificed in favour of larger production

zones or storage areas. Paperwork accumulates and critical administrative tasks fall to the wayside without a designated work area. By creating a fully-integrated in-plant office above your production floor, a Cogan mezzanine will effectively put an end to these limitations. Create ample room for computer stations, filing cabinets and other office equipment. Your elevated workspace remains in close proximity to relevant operations without compromising production efficiency.