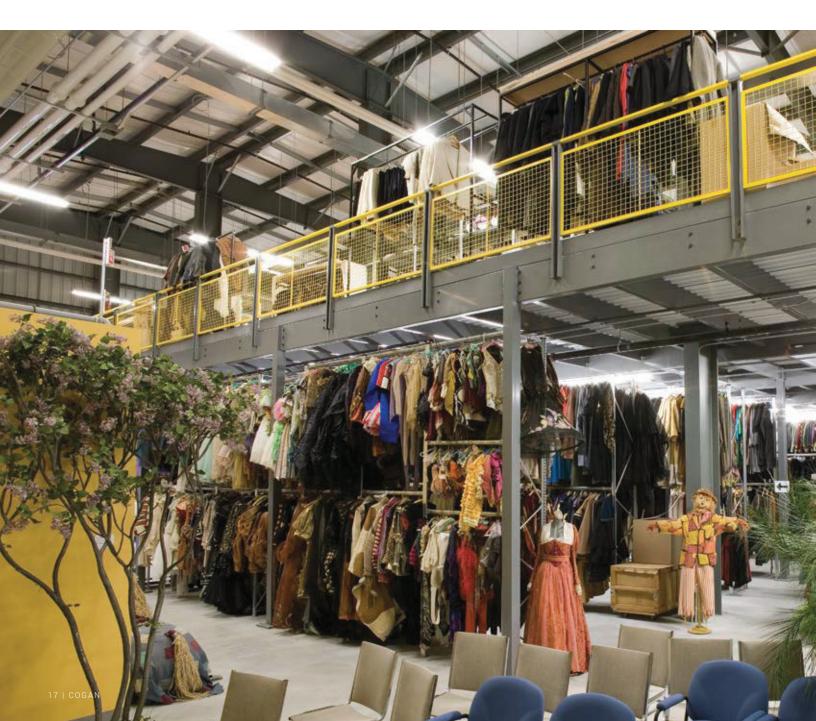

# **Theatre Prop**

#### **Storage Mezzanine**

Never miss a cue with Cogan mezzanines for theatre costume and prop storage. Guaranteed to steal the show!

The logistics of coordinating a large-scale theatre event is a major undertaking. Razor sharp organization is essential to keep multiple productions running smoothly. With hundreds of costume and set changes, lighting and music cues, and countless props, there is zero space for backstage clutter. Utilize a Cogan mezzanine and create a seamlessly fuctional dressing room, storage, and backstage waiting area. From opening lines to curtain call, Cogan mezzanine are guarateed to steal the show!