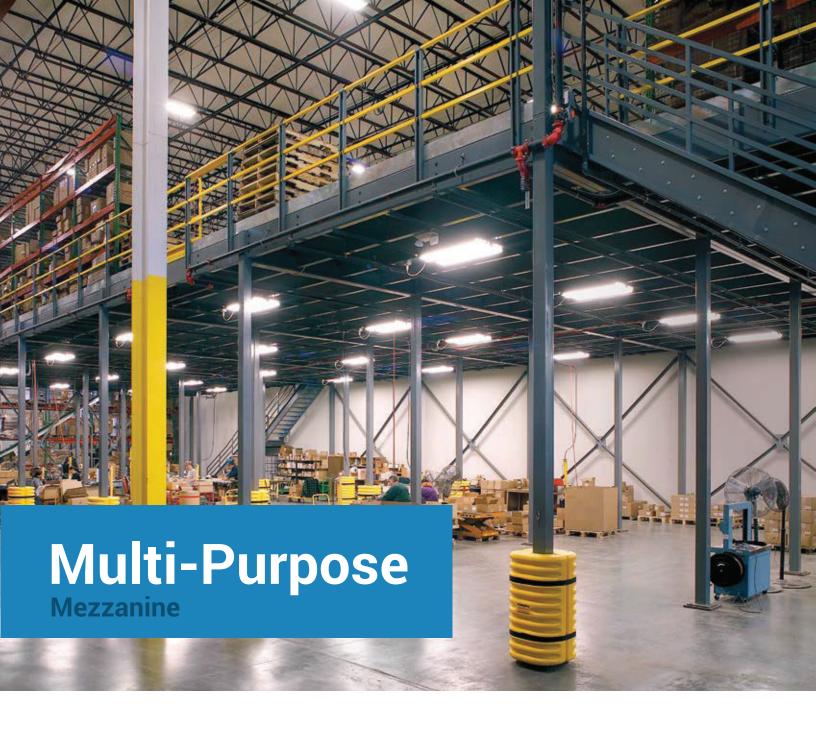

Increase your manufacturing or warehousing capacity fast. Double your floorspace without incurring moving, renovation or new construction costs.

Increase your manufacturing capacity fast with a high-performance Cogan mezzanine. Whether

you need a little or a lot more floor space, Cogan has the perfect mezzanine solution to fit your needs, your timing, and your budget. Our engineers will work closely with you to transform unused vertical space into a profitable storage area. Just send us your additional space requirements and we will return an AutoCAD drawing showing precisely how your mezzanine will be configured within the existing layout of your facility, matching its exact height, area and load requirements.