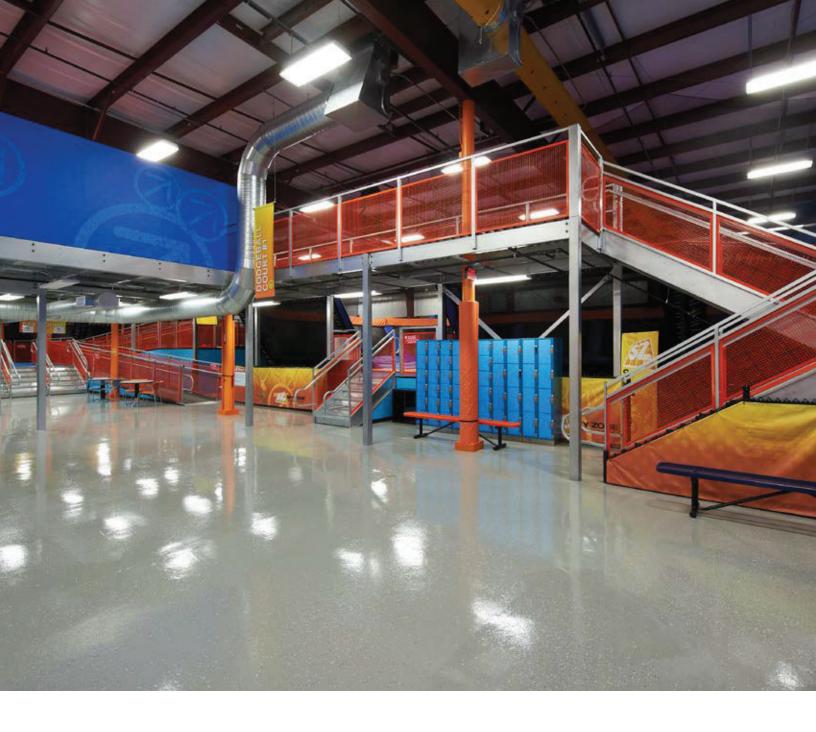

### Kid's Fun Zone

#### Mezzanine

From indoor trampolines to giant ball pits and much more, Cogan mezzanines are sure to elevate the way you celebrate. Any kind of youth recreation center demands a dynamic space, full of vibrant colors, excitement and activities-galore. Who says you can't bounce on a trampoline, leap into a giant ball pit, and play a game dodge ball all in one place? Cogan mezzanines offer the versatility and adaptability you need to turn every kid's dream into reality. Extra-wide staircases, wire mesh handrail and multi-tier designs create the perfect environment for safe, healthy and happy play.