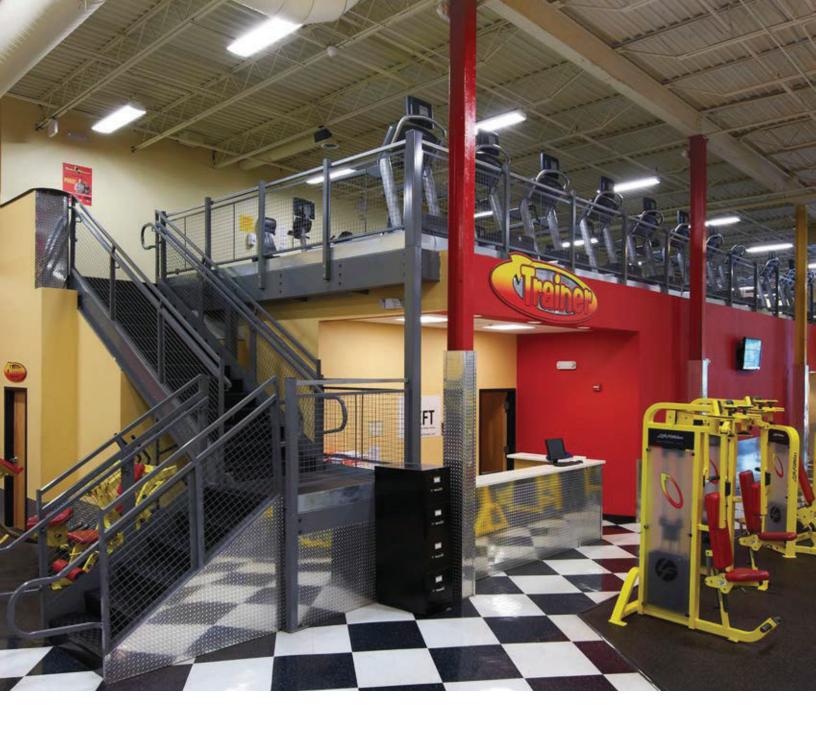

### **Fitness Center**

#### Mezzanine

Sometimes the best way to trim down is to build up. Get lean with Cogan mezzanines. We're here to spot you!

Sweat out the competition with a Cogan mezzanine. Heavy-duty structural components support weight lifting machines, cardio equipment and high-impact activities. Reduce wait times by integrating a larger selection equipment or bigger training and practice areas. Whether you require additional space for an indoor sports complex or driving range, batting cages, rock climbing gym, CrossFit club or even a school gymnasium, Cogan mezzanines are in a league of their own.