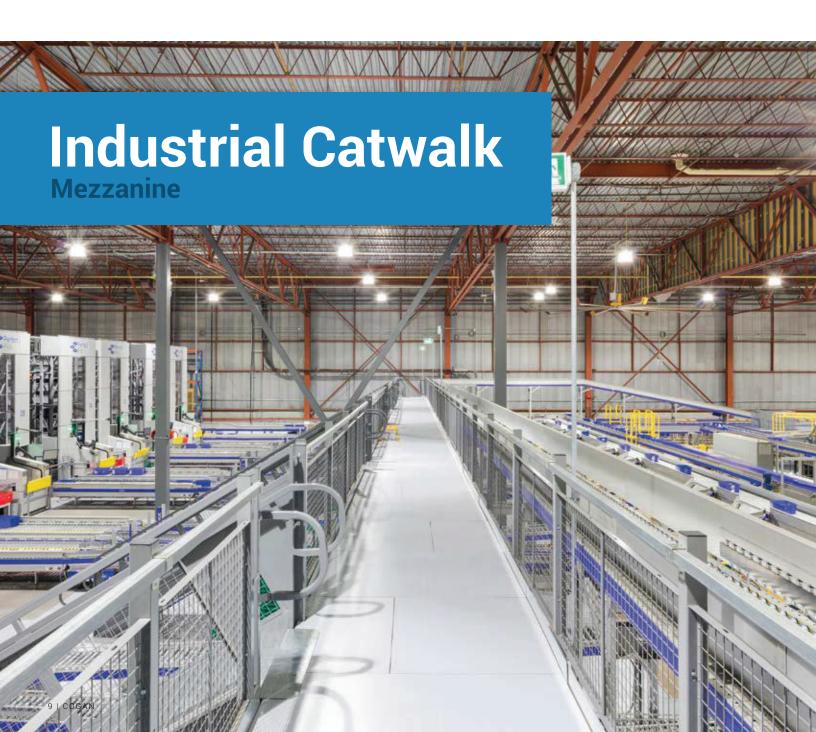

Cogan industrial catwalk mezzanines improve in-plant circulation and provide secure work platforms for overhead maintenance.

Safely access and direct traffic around equipment with a Cogan industrial catwalk mezzanine.

Elaborate conveyor and sortation systems can leave a large footprint on your production floor. Built to work around your existing floorplan, Cogan catwalks create walkway space above major process areas. Important equipment can be worked on from a solid surface that won't buckle or sway when in use. Warehouse racks, high shelving and attic spaces can also be reached with ease. Your employees will remain safe when working at heights.