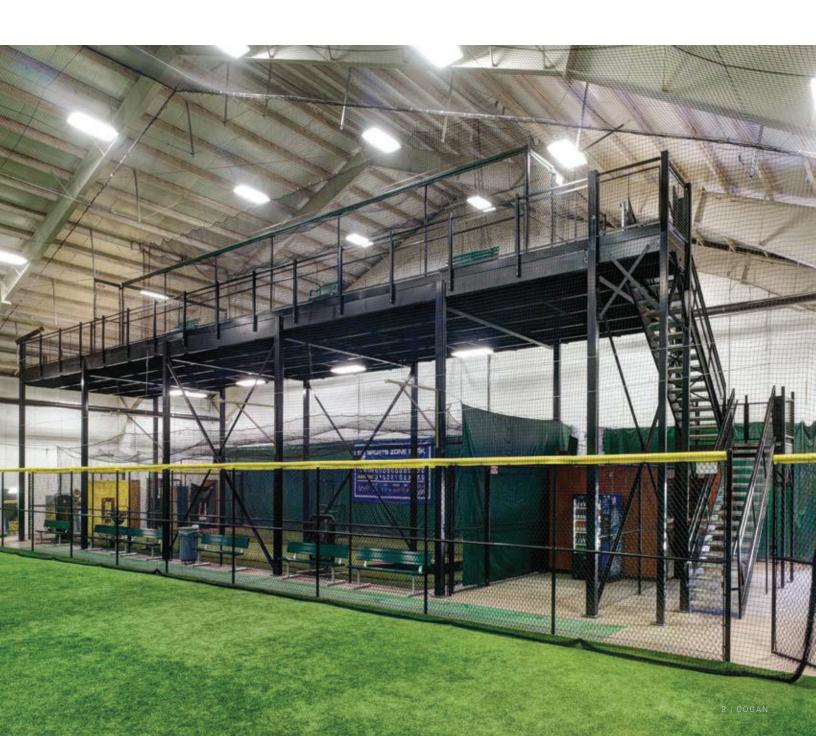

## **Sports Facility**

#### Mezzanine

An all-star player in your starting lineup. Knock it out of the park with a Cogan sports facility mezzanine.

Don't get boxed in a corner by space shortages! Install a Cogan mezzanine and make sure your sports facility is up to scratch. Versatile to accomodate a range of applications, a Cogan mezzanine can easily double the playing field in your athletics center. Whether you require extra space for you an indoor soccer complex, driving range, baseball batting area, or even a school gym, Cogan mezzanines are in a league of their own. Just another part of our all-star track record!