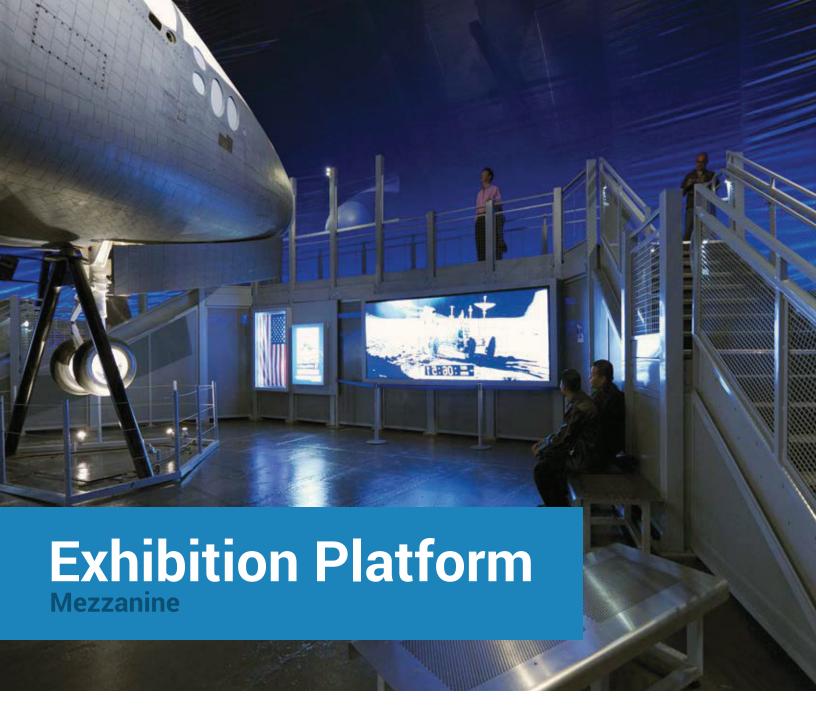

At the heart of our streamlined culture is our world-class capability in CNC precision manufacturing and our expertise in 3D engineering software.

Whether you need an elevated display space for priceless works of art or a platform for viewing

large scale exhibits, we'll create a custom mezzanine design that blends beautifully with your museum aesthetic. At the cutting-edge of CNC technology, every Cogan mezzanine is precision manufactured to use fewer structural components. The result is a more flexible system that can adhere to strict museum guidelines. Public access code requirements such as minimum staircase width and wire mesh handrail are taken into careful consideration and strategically placed where necessary.