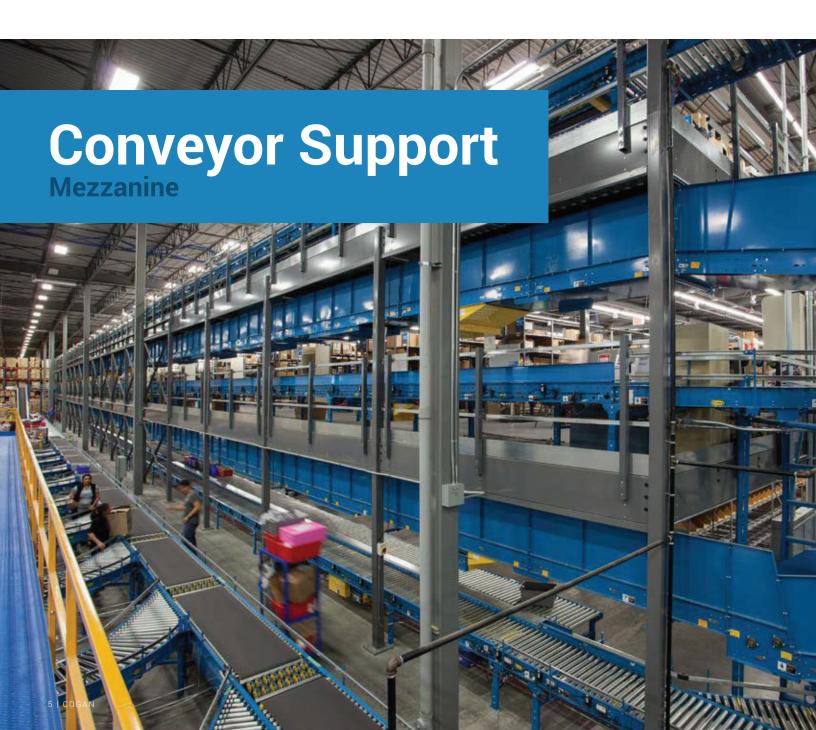

Quality, strength, and efficiency to keep your process running smoothly. From conception to installation, a Cogan mezzanine is innovation at it's best.

Don't be afraid to challenge a Cogan mezzanine! Constant movement and vibration can be tough on a structure, but a conveyor support mezzanine will live up to the rigorous pace of your work environment. When high-speed conveyors move over 40,000 packages a day, you need a support structure that won't flinch under pressure. Not only will a Cogan mezzanine double your floor space, but the wide span design will increase visbility, functionality and safety for both your workers and your equipment. Convert your unsued overhead space into a profitable conveyor support mezzanine.