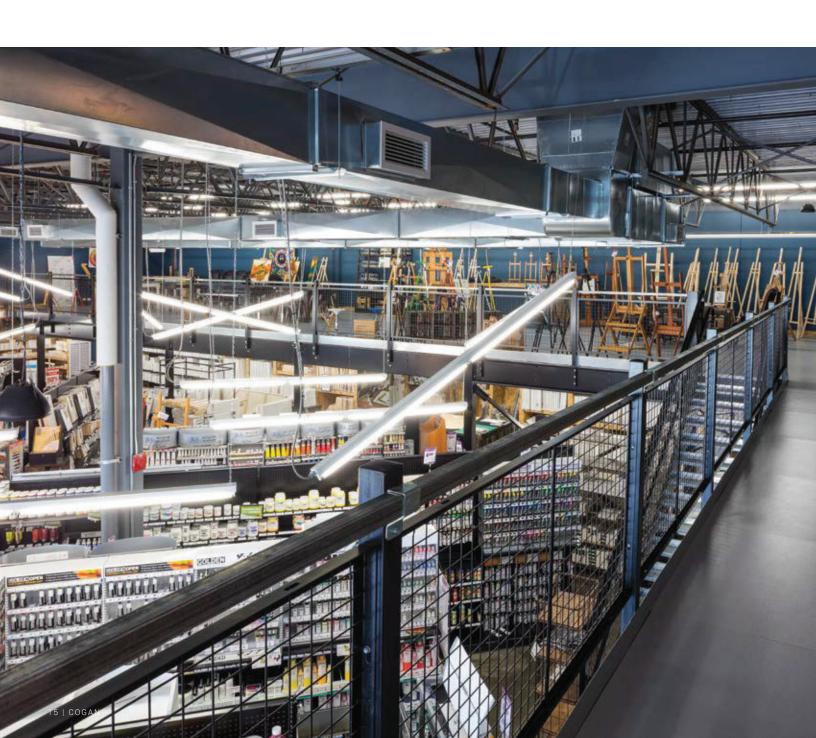

# **Retail Store**

#### Mezzanine

Eliminate clutter for an enhanced shopping experience that will bring customers back again and again.

Have you outgrown your retail store? Cluttered display aisles not only make merchandise difficult to find, but a crowded sales floor can easily overwhelm customers. Avoid disruption and increase profits by adding a mezzanine level to your existing retail space. With your sales floor instantly doubled, you will have a larger area to display products. Customers will easily be able to locate key items, vastly improving their shopping experience.