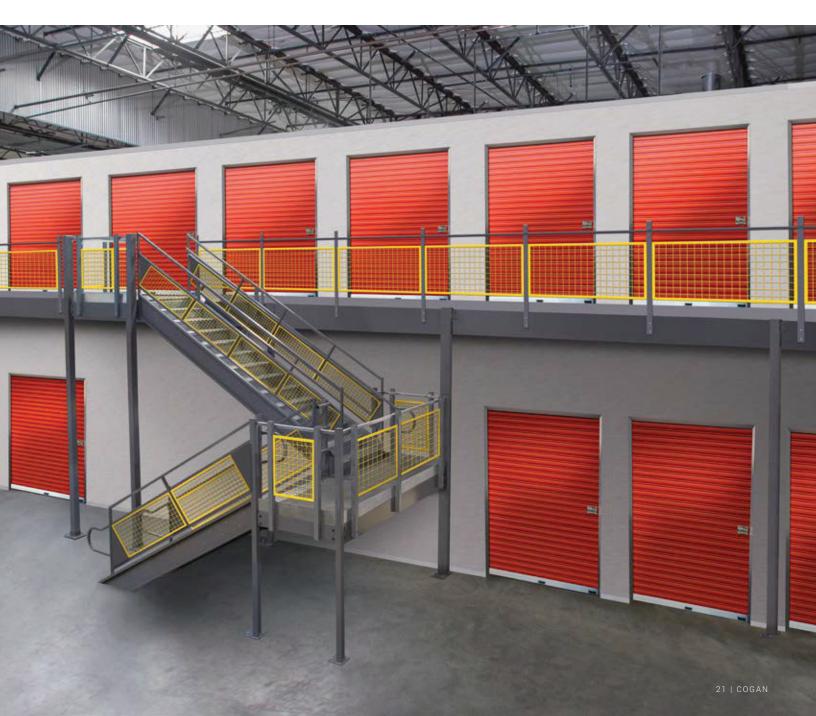

## **Self-Storage**

#### Mezzanine

Make the most out of your selfstorage building conversion with a fully-integrated freestanding mezzanine. Designed to fit within the parameters of a predetermined layout, a mezzanine allows an existing building to be transformed into a self-storage facility by adding a second or even third floor. Accommodate more storage units and rent to the maximum number of tenants. The freestanding structure also means the facility can grow and change with the needs of the surrounding community. Units can be modified, removed or consolidated - a significant advantage over a static shelf-supported mezzanine.