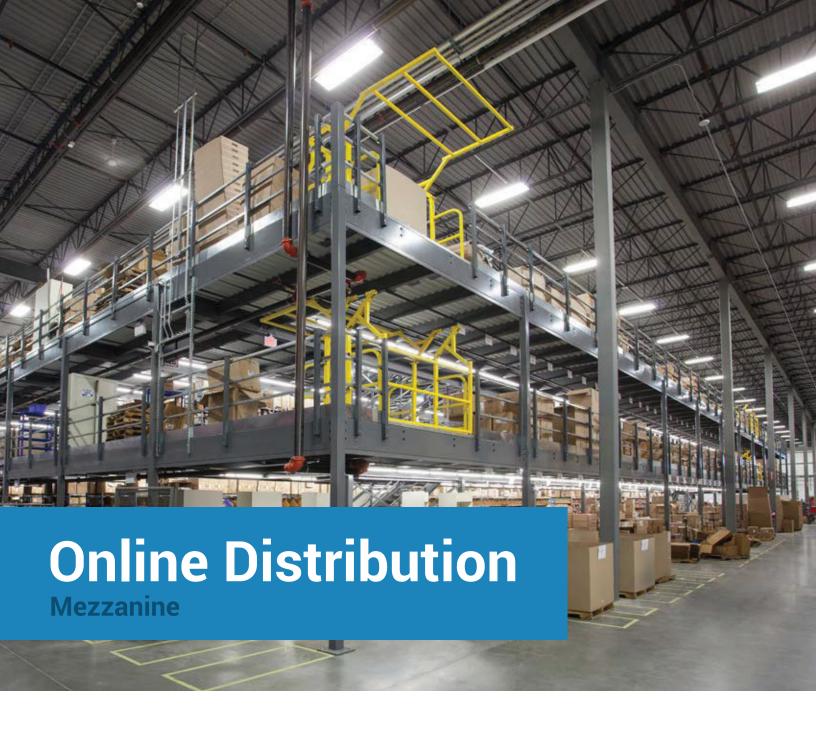

Stock and ship a massive amount of inventory quickly and efficiently. Cogan multi-level mezzanines are designed for high volume.

In today's online marketplace, vendors must offer a large selection of products in order to remain competitive. With a world of merchandise just a click away, shoppers expect to find exactly what they want, at the best price and with the fastest delivery. For the seller, stocking, picking and shipping these items is an enormous feat. Speed and organization are key. The addition of a mezzanine can easily double the available workspace in your distribution center. Seamlessly integrate shelving, racking and conveyor systems to move your inventory quickly and efficiently.